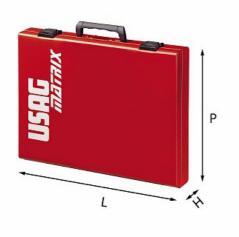

# **REMOVABLE TOOL BOX**

# 5000 H1

- Tool box arranged to fit the plastic trays 5003/8H 5003 12H
- Clip lock and handle for transport
- Maximum load 5 Kg

## Family details

| Code      | LxPxH mm   | Weight kg | Quantity for packaging |
|-----------|------------|-----------|------------------------|
| U50000301 | 403x312x62 | 2,3       | 1                      |